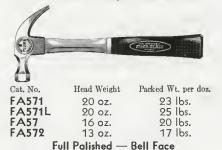

|                                   |

FAYETTE R. PLUMB, INC .-- PHILADELPHIA, PA. 19137

## PLUMB TOOLS

### NON-BREAKABLE FIBER-GLASS HANDLES **MOLDED DURA-CUSHION GRIPS**

#### NAIL HAMMERS

Full Palished - Octagan Face and Neck Non-Breakable Red Fiber-Glass Handles Block Molded Duro-Cushian Grips Permaband — Keeps Hondles Tight



7 oz. 12 lbs.

FAP7

#### NAIL HAMMERS

Polished — Bell Face Nan-Breakable Red Fiber-Glass Hondles Black Molded Duro-Cushian Grips Permabond — Keeps Handles Tight



| Cat. No. | Head Weight  | Packed Wt. per d |
|----------|--------------|------------------|
| FA20     | 20 oz.       | 23 lbs.          |
| FA16     | 16 oz.       | 20 lbs.          |
| FA13     | 13 oz.       | 17 lbs.          |
| with     | Milled Check | ered Foces       |
| FAX20    | 20 oz.       | 23 lbs.          |
| FAX16    | 16 oz.       | 20 lbs.          |
|          |              |                  |

#### PROSPECTING PICK

Full Polished Nan-Breakable Red Fiber-Glass Handle Block Molded Dura-Cushian Grip Permaband — Keeps Hondle Tight



**FA470** 16 oz. 18 lbs.

#### HALF HATCHET

Full Polished Nan-Breoka